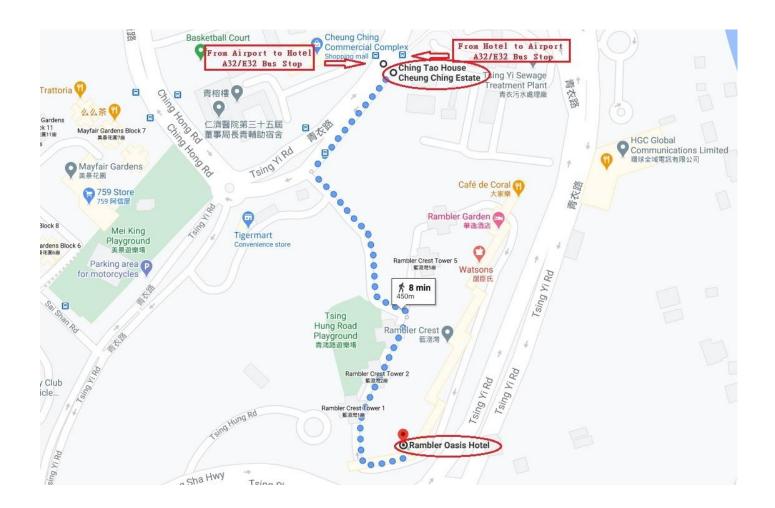

## From Hong Kong International Airport to Rambler Oasis Hotel

- 1) By Airport Express to Tsing Yi MTR station (HK\$70 / Travel time around 14 minutes) and transfer Taxi to Hotel (HK\$38 / Travel time around 10 minutes)
- 2) By Taxi to Hotel (HK\$305 / Travel time around 25 minutes)
- 3) By Airport Bus A32 (HK\$19.8 / Travel time around 35 minutes) / Bus E32 to Hotel (HK\$11.2 / Travel time around 60 minutes), Drop off at Ching Tao House, Cheung Ching Estate Stop and walk 8 minutes to Hotel.

## Airport Bus A32 / Bus E32

|              | From Airport to Hotel                   | From Hotel to Airport                  |
|--------------|-----------------------------------------|----------------------------------------|
| Bus Stop     | Ching Tao House, Cheung Ching Estate    | Ching Tao House, Cheung Ching Estate   |
| Service Time | 05:30 - 00:00 /Frequency: 30/60 minutes | 06:00 - 00:00/ Frequency:30/60 minutes |
| Fare         | A32-HK\$19.8 / E32-HK\$11.2             | A32-HK\$19.8 / E32-HK\$11.2            |